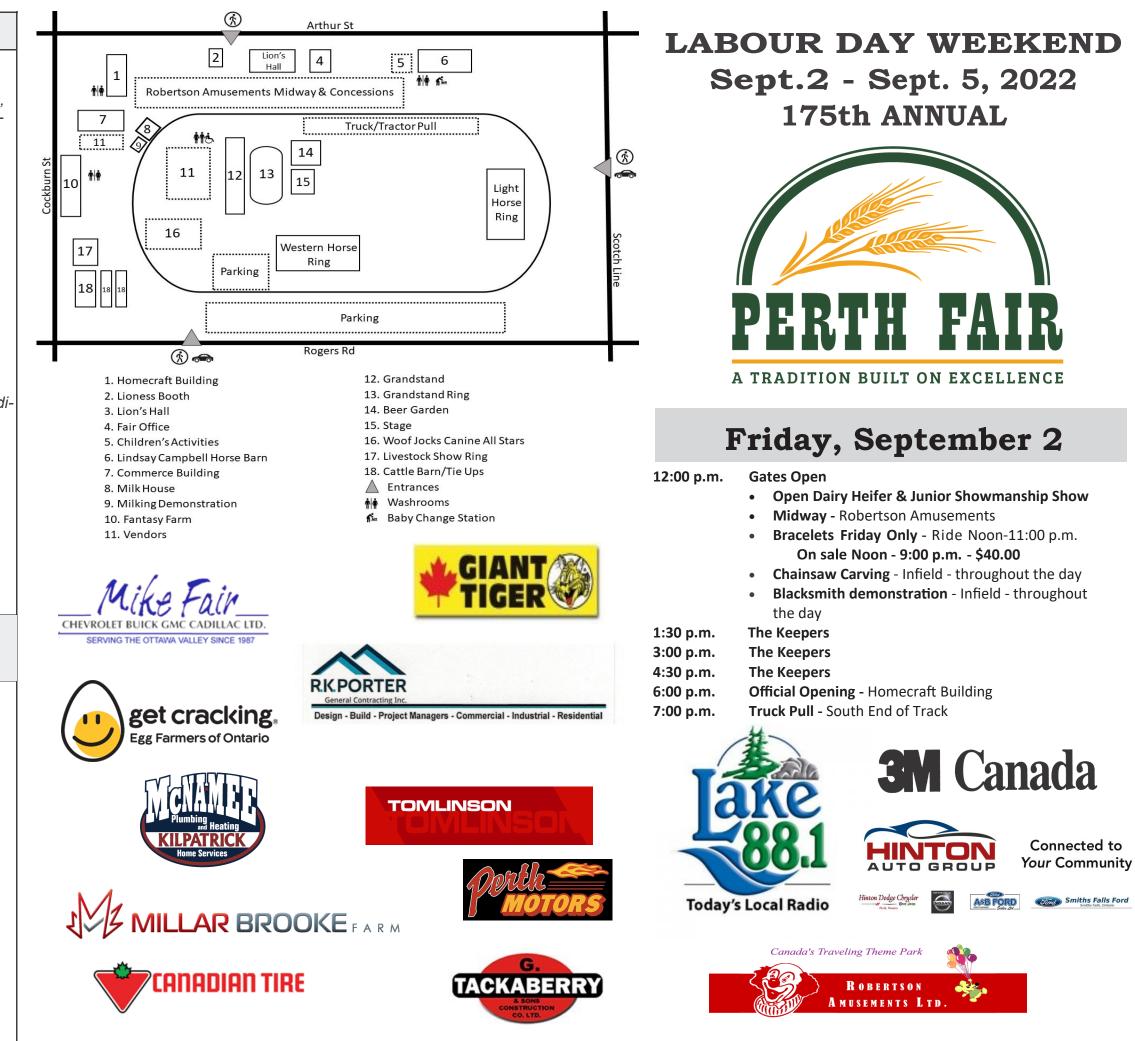

### **Gates Hours**

Friday - Noon to 10:00 p.m. Saturday - 9:00 a.m. to 10:00 p.m. Sunday - 9:00 a.m. to 9:00 p.m. Monday - 9:00 a.m. to 4:00 p.m.

Buildings Open at 10:00 a.m. Weekend Passes \$30.00 and Advanced Ride Tickets \$40.00 available at the Perth Fair Office

**Robertson Amusements Family Theme Park** 

Bracelets - Friday Only - Ride Noon - 11:00 p.m.

On Sale Noon - 9:00 p.m. - \$40.00

## Saturday, September 3

| 9:00 a.m.  | Gates Open                                                                                    |  |  |
|------------|-----------------------------------------------------------------------------------------------|--|--|
| 9:30 a.m.  | Poultry Judging- Fantasy Farm                                                                 |  |  |
| 10:00 a.m. | Buildings and Display Tents Open                                                              |  |  |
|            | Saddle & Harness Show                                                                         |  |  |
|            | <ul> <li>Sheep Shearing &amp; Milking Demo - throughout the day –<br/>Fantasy Farm</li> </ul> |  |  |
|            | <ul> <li>Chainsaw Carving - Infield - throughout the day</li> </ul>                           |  |  |
|            | <ul> <li>Blacksmith demonstration - Infield - throughout the<br/>day</li> </ul>               |  |  |
| 11:00 a.m. | The Keepers                                                                                   |  |  |
| 11:30 a.m. | Large Pumpkin Weigh In - Lindsay Campbell Barn                                                |  |  |
|            | WoofJocks Canine All Stars - Infield                                                          |  |  |
| 12:00 p.m. | Shaw's Dance Performance                                                                      |  |  |
| 12:30 p.m. | Open Novice Beef Show - Cattle Ring                                                           |  |  |
|            | Pedal Pull Registration - Outside Lindsay Campbell barn                                       |  |  |
| 1:00 p.m.  | Lawn Mower Races- Grandstand Show Ring                                                        |  |  |
|            | Lanark 4-H Beef Achievement - Cattle Ring                                                     |  |  |
|            | Pedal Pull Races     Outside Lindsay Campbell Barn                                            |  |  |
|            | The Keepers                                                                                   |  |  |
| 1:30 p.m.  | Woof Jocks Canine All Stars - Infield                                                         |  |  |
| 2:00 p.m.  | Shaw's Dance Performance                                                                      |  |  |
| 4:00 p.m.  | WoofJocks Canine All Stars - Infield                                                          |  |  |
| 4:30 p.m.  | The Keepers                                                                                   |  |  |
| 6:00 p.m.  | Demolition Derby - Ontario Demolition Derby flagging                                          |  |  |
| 9:00 p.m.  | The Ramblers - Grandstand                                                                     |  |  |
|            |                                                                                               |  |  |